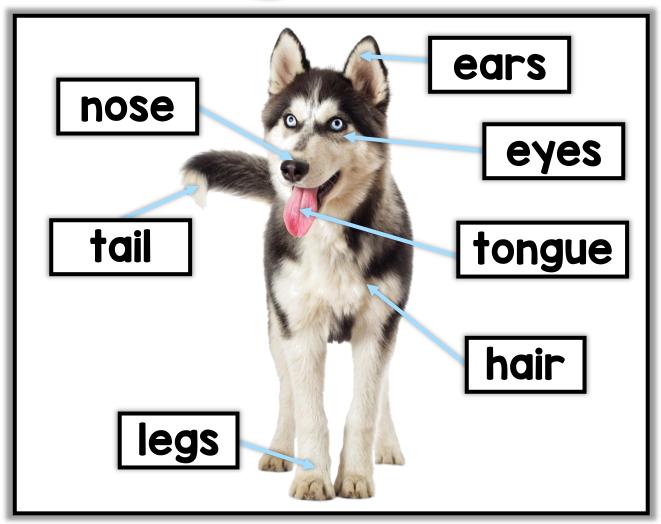

#### Labels

# Diejoins

Diagrams help readers see all of the parts in a photograph.

Labels help the reader identify the photograph or different parts of the photograph itself.