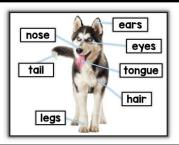

#### Diagram

# Diejoins

Diagrams help readers see all of the parts in a photograph.

Labels help the reader identify the photograph or different parts of the photograph itself.